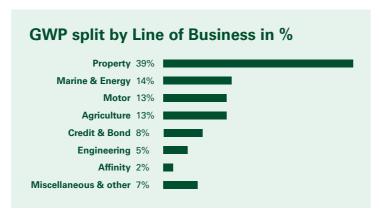

## **Portfolio Structure**

Echo Re writes treaty business and has enjoyed steady and sustainable growth.

|           | 2020 | 2021 | 2022 | 2023 | 2024* |
|-----------|------|------|------|------|-------|
| Countries | 53   | 54   | 58   | 74   | 80    |
| Clients   | 246  | 261  | 281  | 348  | 488   |