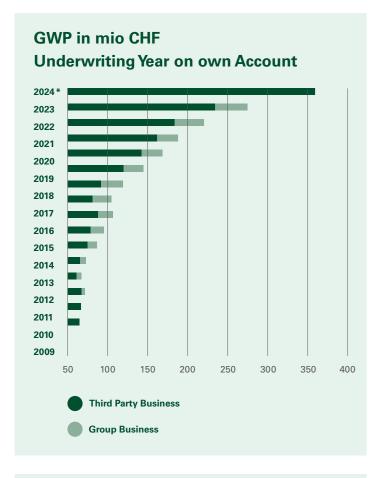

## **Portfolio Structure**

Echo Re writes treaty business and has enjoyed steady and sustainable growth.

|           | 2020 | 2021 | 2022 | 2023 | 2024* |
|-----------|------|------|------|------|-------|
| Countries | 53   | 54   | 58   | 74   | 80    |
| Clients   | 246  | 261  | 281  | 348  | 488   |

<sup>\* 2024:</sup> Jan - Sept.